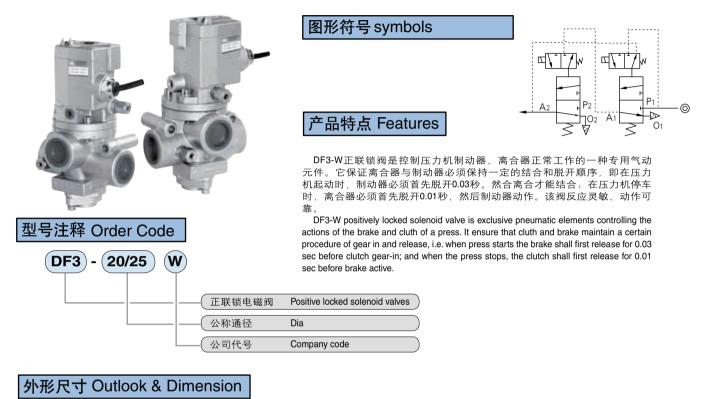

## **DF-W系列联锁阀** Series locked solenoid Valves

## DF3-20/25W 系列正联锁电磁阀 Series positive locked solenoid valves







## 技术参数 Specification

| 流量 Flow rate(m³/h)                                         | 30                                                                                                            |
|------------------------------------------------------------|---------------------------------------------------------------------------------------------------------------|
| 有效截面积S值 Effective sectional area S valve(mm <sup>2</sup> ) | 190                                                                                                           |
| 联锁阀额定工作压力 Working pressure(MPa)                            | 0.2~0.6                                                                                                       |
| 电磁阀工作电压 Voltage(V)                                         | AC:220,1