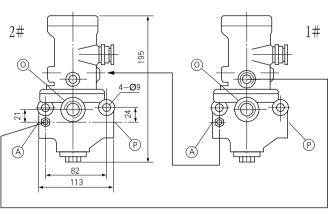

## **DF-W系列联锁阀** Series locked solenoid Valves

## DF3-20/25W 系列正联锁电磁阀 Series positive locked solenoid valves







## 技术参数 Specification

| 流量 Flow rate(m³/h)                                         | 30                                                                                                            |
|------------------------------------------------------------|---------------------------------------------------------------------------------------------------------------|
| 有效截面积S值 Effective sectional area S valve(mm <sup>2</sup> ) | 190                                                                                                           |
| 联锁阀额定工作压力 Working pressure(MPa)                            | 0.2~0.6                                                                                                       |
| 电磁阀工作电压 Voltage(V)                                         | AC:220,110,3