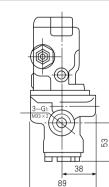

## **DF-W系列联锁阀** Series locked solenoid Valves

## DF3-20/25W 系列正联锁电磁阀 Series positive locked solenoid valves







## 技术参数 Specification

| 流量 Flow rate(m³/h)                                         | 30                                                                                                            |
|------------------------------------------------------------|---------------------------------------------------------------------------------------------------------------|
| 有效截面积S值 Effective sectional area S valve(mm <sup>2</sup> ) | 190                                                                                                           |
| 联锁阀额定工作压力 Working pressure(MPa)                            | 0.2~0.6                                                                                                       |
| 电磁阀工作电压 Voltage(V)                                         | AC:220,110